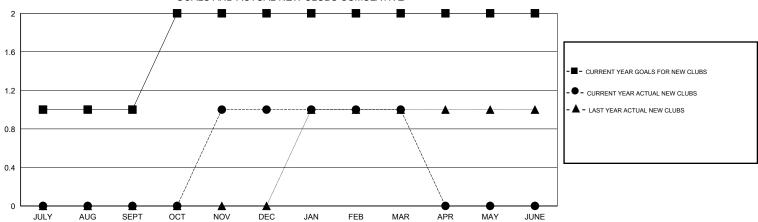

## LOCATION THAILAND

GMT CA 5

|                       |                  | Clubs     |                  |                  | Members               |                    |                                     |                    |                  |
|-----------------------|------------------|-----------|------------------|------------------|-----------------------|--------------------|-------------------------------------|--------------------|------------------|
| RESULTS FOR 2014-2015 |                  |           |                  |                  | RESULTS FOR 2014-2015 |                    |                                     |                    |                  |
| QUARTER               | NEW CLUB<br>GOAL | NEW CLUBS | DROPPED<br>CLUBS | NET<br>GAIN/LOSS | QUARTER               | NEW MEMBER<br>GOAL | CHARTER AND<br>NEW MEMBERS<br>ADDED | DROPPED<br>MEMBERS | NET<br>GAIN/LOSS |
| JULY/AUG/SEPT         | 1                | 0         | 1                | -1               | JULY/AUG/SEPT         | 60                 | 66                                  | 13                 | 53               |
| OCT/NOV/DEC           | 1                | 1         | 1                | 0                | OCT/NOV/DEC           | 80                 | 63                                  | 95                 | -32              |
| JAN/FEB/MAR           | 0                | 0         | 1                | -1               | JAN/FEB/MAR           | 10                 | 6                                   | 13                 | -7               |
| APR/MAY/JUNE          | 0                | 0         | 0                | 0                | APR/MAY/JUNE          | -20                | 0                                   | 0                  | 0                |

## GOALS AND ACTUAL MEMBERS CUMULATIVE

| -■- CURRENT YEAR GOALS F | OR NEW |
|--------------------------|--------|
| MEMBERS                  |        |

CURRENT YEAR ACTUAL MEMBERS

- ▲ - LAST YEAR ACTUAL MEMBERS